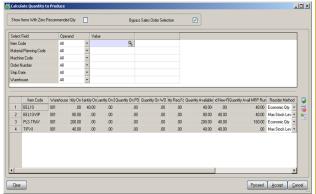

- Material Planning and Production Management system calculates material requirements for each inventory item and allows for creation of work orders for products based on existing sales order, purchase order and work orders in Sage 100 ERP.
- Components and labor defined in the Sage100 Bill of Material module are loaded into created work orders.
   The quantity on work order and required for work order values are updated for created work orders.

## Material Planning and Production Management module will allow you to...

- Create production work orders based on sales order demand, manually, or stocking levels defined.
- Manage production work orders using drag and drop production scheduling board.
- Calculate material requirement quantity based on replenishment stocking levels and existing sales, purchase order, and work order transactions
- Plan purchasing and manufacturing activities to minimize waste.
- Manage installation of manufactured products.
- Cost work orders based on actual material, labor and overhead costs.
- Track Warranty for manufactured parts.
- Provide streamlined user experience with integrated Manufacturing, ERP and Field Work Order system.